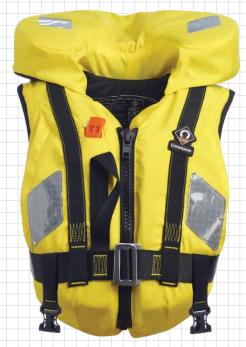

# SUPERSAFE 150N

Crewsaver's complete range of children's lifejackets are specifically designed for children, so whether you need something for general in-water play, dinghy sailing or even ocean sailing, there is a Crewsaver to suit.

The Supersafe 150N is perfect for those venturing further offshore including ocean sailing and is one of the only foam lifejackets for children in the 150N 'Offshore' rated category. Higher buoyancy levels result in quicker spin times, increased collar stability and greater mouth freeboard (distance from water to mouth).

Complete with a built-in safety harness, the Supersafe 150N accommodates the use of a safety line which is recommended when sailing in rough conditions or sailing during night passages.

The Crewsaver children's range now completely outperforms existing products on the market to give your child the safest introduction to life on-board.

### **KEY FEATURES**

- 150N super soft PVC foam lifejacket
- Reflective taping
- Built-in safety harness
- Inherently buoyant
- 'Baby' and 'child' sizes have additional seat support
- Crotch straps fitted as standard
- Strong, durable cover and fittings
- Whistle
- Waist adjustment
- Lifting becket
- Fun cartoon design on 'baby' and 'child' sizes
- Comes with 'Oliver's Adventure' storybook

Baby & Child Sizes

Large Child and Junior Sizes

Due to Crewsaver's policy of continual improvement, we reserve the right to amend specifications where necessary without notice. Informatio correct at time of printing.