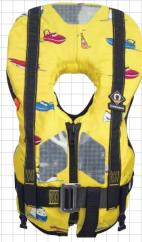

### **KEY FEATURES**

- 150N super soft PVC foam lifejacket
- Reflective taping
- Built-in safety harness
- Inherently buoyant
- 'Baby' and 'child' sizes have additional seat support
- Crotch straps fitted as standard
- Strong, durable cover and fittings
- Whistle
- Waist adjustment
- Lifting becket
- Fun cartoon design on 'baby' and 'child' sizes
- Comes with 'Oliver's Adventure' storybook

Baby & Child Sizes

Large Child and Junior Sizes

Due to Crewsaver's policy of continual improvement, we reserve the right to amend specifications where necessary without notice. Informatio correct at time of printing.